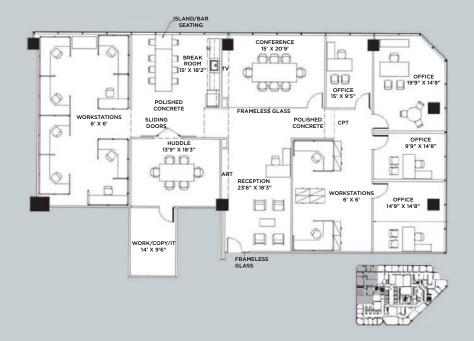

## CURRENT FLOOR PLAN

#### **Space/Building Features:**

- Move in ready
- 4 private offices
- 2 bullpen areas
- Conference and huddle rooms
- Reception
- Kitchen
- Landmark Class A office with quick access to the Southwest Freeway, Loop 610 and I-45